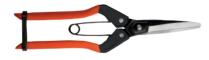

Curved blade, designed for grape harvesting

Straight blade, designed for grape harvesting.

Straight blade, designed for greenhouse use.

1280

Short curved blade, designed for fruit trees and citrus.

1290

Short straight blade, designed for fruit trees and citrus. Classic short curved blade, for grape harvesting.