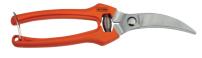

Curved blade, designed for grape harvesting

Straight blade, designed for grape harvesting.

Straight blade, designed for greenhouse use.

1280

Short curved blade, designed for fruit trees and citrus.

1290

Short straight blade, designed for fruit trees and citrus. Classic short curved blade, for grape harvesting.