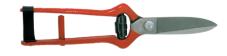

Curved blade, designed for grape harvesting

Straight blade, designed for grape harvesting.

Straight blade, designed for greenhouse use.

1280

Short curved blade, designed for fruit trees and citrus.

1290

Short straight blade, designed for fruit trees and citrus. Classic short curved blade, for grape harvesting.