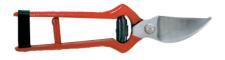

#### 1271 **INOX**

Symmetric handles with straight blade, designed for harvesting.