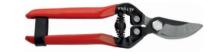

Curved blade, designed for grape harvesting

Straight blade, designed for grape harvesting.

Straight blade, designed for greenhouse use.

1280

Short curved blade, designed for fruit trees and citrus.

1290

Short straight blade, designed for fruit trees and citrus. Classic short curved blade, for grape harvesting.

1250

1272

Long blade and V spring, designed for greenhouse use.

Citrus harvesting shear.

95012

HIGH DVALITY STEEL 20 mm

J469-19

Steel handles and interchangeable blades.