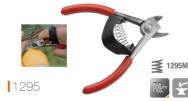

1250

1272

Long blade and V spring, designed for greenhouse use.

Citrus harvesting shear.

95012

HIGH DVALITY STEEL 20 mm

J469-19

Steel handles and interchangeable blades.