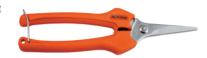

Curved blade, designed for grape harvesting

Straight blade, designed for grape harvesting.

Straight blade, designed for greenhouse use.

1280

Short curved blade, designed for fruit trees and citrus.

1290

Short straight blade, designed for fruit trees and citrus. Classic short curved blade, for grape harvesting.