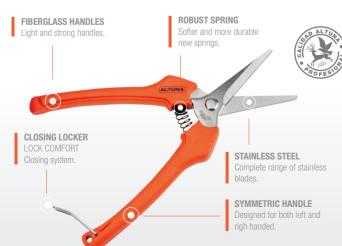

### **NEW GATHERING SHEARS**

New gathering shears with **symmetric** handles. Manufactured in high quality stainless steel.

Accurate **rectified blades**. Security locker in the low part of the handle.

#### 1271 **INOX**

Symmetric handles with straight blade, designed for harvesting.

#### 1291 **INOX**

Symmetric handles with short straight blade, designed for fruit trees and citrus.

#### 1281 **INOX**

Symmetric handles with short curved blade, designed for fruit trees and citrus.

#### 1263 **INOX**

Symmetric handles with straight blade, designed greenhouse use.

#### 0842 **INOX**

Symmetric handles, designed for Garlic and onions harvesting.

We have been manufacturing pruning tools since 1921

Address:

E-mail:

www.altuna.es www.altuna-international.com