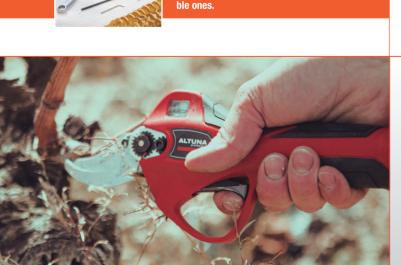

25

32 37 mm

**PROGRESSIVE CUTTING** 

**EASY CLIP** 

**ANTI** CUT

It improves the productivity in vineyards and orchards

ALTUNA AB37

Battery-powered shear with double and progressive cutting capacity.

**25-37mm. 1** x3 / 21,6V / 2,5AH

Battery-powered shear with double and progressive cutting capacity.

25-32mm. 8 x2 / 16,8V / 2,5AH

Battery-powered shear with 25mm cutting capacity.

**25mm.** | x2 / 16,8V / 2,5AH