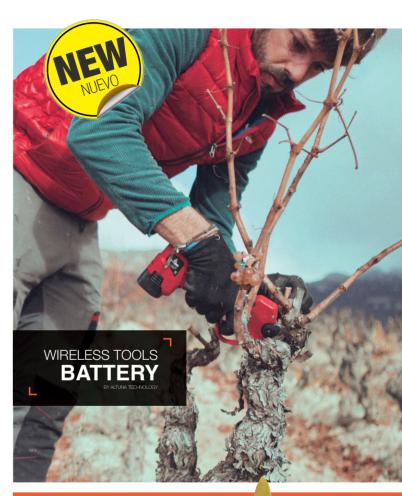

#### Wireless tools

### **BATTERY RANGE**

**ALTUNA** launches a new range of wireless battery-powered tools

EFFICIENCY · DURABILITY · STRENGTH · LESS EFFORT

**EFFICIENCY:** With ALTUNA's new GOLD TITANIUM coating, 60% in cutting efficiency is achieved.

**LESS EFFORT:** ALTUNA's wireless battery-powered tools make the work experience simple and pleasant.

**ALTUNA**, in its 100th Anniversary, presents the new TINITA treatment (known as Titanium Nitride). Its properties are well known in the sector, having our shears the most remarkable ones.