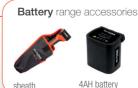

**25-37mm. 1** x3 / 21,6V / 2,5AH

Battery-powered shear with double and progressive cutting capacity.

25-32mm. 8 x2 / 16,8V / 2,5AH

Battery-powered shear with 25mm cutting capacity.

**25mm.** | x2 / 16,8V / 2,5AH