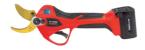

25

32 37 mm

**PROGRESSIVE CUTTING** 

**EASY CLIP** 

**ANTI** CUT

It improves the productivity in vineyards and orchards

ALTUNA AB37

Battery-powered shear with double and progressive cutting capacity.

**25-37mm. 1** x3 / 21,6V / 2,5AH

Battery-powered shear with double and progressive cutting capacity.

25-32mm. 8 x2 / 16,8V / 2,5AH

Battery-powered shear with 25mm cutting capacity.

**25mm.** | x2 / 16,8V / 2,5AH