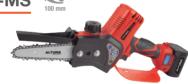

#### ALTUNA AB100-MS

Wireless battery-powered chainsaw with 100mm cutting capacity.

100mm.

A x3 / 21.6V / 2.5AH