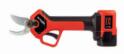

**25-37mm. 1** x3 / 21,6V / 2,5AH

Battery-powered shear with double and progressive cutting capacity.

25-32mm. 8 x2 / 16,8V / 2,5AH

Battery-powered shear with 25mm cutting capacity.

**25mm.** | x2 / 16,8V / 2,5AH