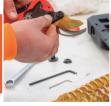

25

32 37 mm

**PROGRESSIVE CUTTING** 

**EASY CLIP** 

**ANTI** CUT

It improves the productivity in vineyards and orchards

ALTUNA AB37

Battery-powered shear with double and progressive cutting capacity.

**25-37mm. 1** x3 / 21,6V / 2,5AH

Battery-powered shear with double and progressive cutting capacity.

25-32mm. 8 x2 / 16,8V / 2,5AH

Battery-powered shear with 25mm cutting capacity.

**25mm.** | x2 / 16,8V / 2,5AH