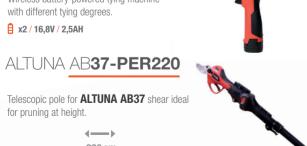

he new TINITA treatment (known as Titanium Nitride). Its properties are well known in the sector, having our shears the most remarkable ones.







25

32 37 mm

















**PROGRESSIVE CUTTING** 

**EASY CLIP** 

**ANTI** CUT

It improves the productivity in vineyards and orchards

ALTUNA AB37





Battery-powered shear with double and progressive cutting capacity.

**25-37mm. 1** x3 / 21,6V / 2,5AH





Battery-powered shear with double and progressive cutting capacity.

25-32mm. 8 x2 / 16,8V / 2,5AH





Battery-powered shear with 25mm cutting capacity.

**25mm.** | x2 / 16,8V / 2,5AH



TITANIUM



#### ALTUNA AB100-MS

Wireless battery-powered chainsaw with 100mm cutting capacity.

100mm.

A x3 / 21.6V / 2.5AH



#### ALTUNA AB**01-AT**

Wireless battery-powered tying machine









# professional

Making **Pruning Tools for** Professional Use since 1921

Dealer



All battery BATTERY range







Adress:

Phone: Fax:

E-mail: