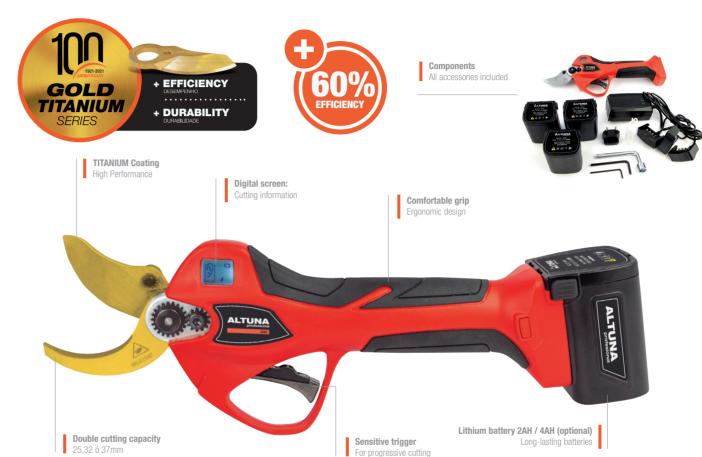

### **BATTERY RANGE**

**ALTUNA** launches a new range of wireless battery-powered tools

EFFICIENCY · DURABILITY · STRENGTH · LESS EFFORT

**EFFICIENCY:** With ALTUNA's new GOLD TITANIUM coating, 60% in cutting efficiency is achieved.

**DURABILITY:** Thanks to ALTUNA'S GOLD TITANIUM treatment, the blade becomes more long-lasting and resistant by sealing the porosity of the metal

**STRENGTH:** The new battery technology with ALTUNA's new lithium battery packs provides high power and durability to our range of battery-powered tools.

25

32 37 mm

**PROGRESSIVE CUTTING** 

**EASY CLIP** 

**ANTI** CUT

It improves the productivity in vineyards and orchards

ALTUNA AB37

Battery-powered shear with double and progressive cutting capacity.

**25-37mm. 1** x3 / 21,6V / 2,5AH

Battery-powered shear with double and progressive cutting capacity.

25-32mm. 8 x2 / 16,8V / 2,5AH

Battery-powered shear with 25mm cutting capacity.

**25mm.** | x2 / 16,8V / 2,5AH