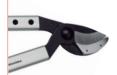

High cutting capacity shear, with bypass Rorary system cut.

High cutting capacity shear, with bypass cut and **multiplier system** that will reduce the cutting effort.

High cutting capacity shear, with anvil curved cut. Very tough blades designed for endure in the professional use.