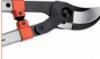

High cutting capacity shear, with bypass Rorary system cut.

High cutting capacity shear, with bypass cut and **multiplier system** that will reduce the cutting effort.

High cutting capacity shear, with anvil curved cut. Very tough blades designed for endure in the professional use.