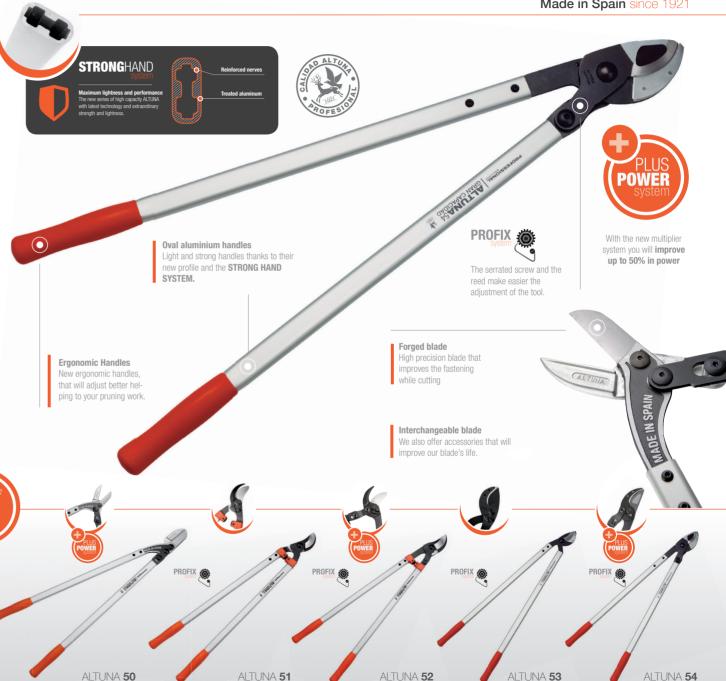

#### CAPACITY · STRENTH · LIGHTNESS · EFORTLESS

CAPACITY: Altuna has developed a new range of pruning shears to cut up to 40mm hard branches. Specially designed for a hard use in vineyards, fruit trees and foresting.

EFFORTLESS: Thanks to our ROTARY SYSTEM, the branch will slide on the counterblade reducing the cutting effort up to 30%

High cutting capacity shear, with anvil cut and multiplier system designed for the strongest and driest branches.