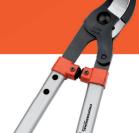

EFFORTLESS: Thanks to our ROTARY SYSTEM, the branch will slide on the counterblade reducing the cutting effort up to 30%

High cutting capacity shear, with anvil cut and multiplier system designed for the strongest and driest branches.

High cutting capacity shear, with bypass Rorary system cut.

High cutting capacity shear, with bypass cut and **multiplier system** that will reduce the cutting effort.

High cutting capacity shear, with anvil curved cut. Very tough blades designed for endure in the professional use.